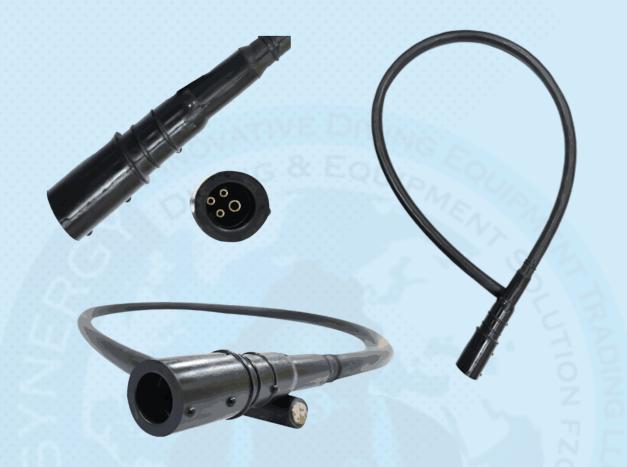

## **4 Pin Female Marsh Marine Connector**

**Product Code: RMG-4FS** 

Industry-standard connectors designed for underwater usages and a wide range of instrumentation.

These reliable and durable rubber-moulded (RM) connectors are fully compatible with most 'marsh marine' style connectors commonly used in the industry.

## **4 Pin Female Marsh Marine Connector**

A simple application of silicone lubricant will maintain the connectors in optimal condition and facilitate easy connection and disconnection. Available in 2-pin, 3-pin, 4-pin, 5-pin male and female options to suit various applications.

| Technical Specifications |                         |
|--------------------------|-------------------------|
| Material:                | Rubber Molded Neoprene  |
| Contacts:                | Brass, Hard Gold Plated |
| Voltage Range:           | 600 Volts DC            |
| Pressure Range:          | Up to 20,000 PSI        |